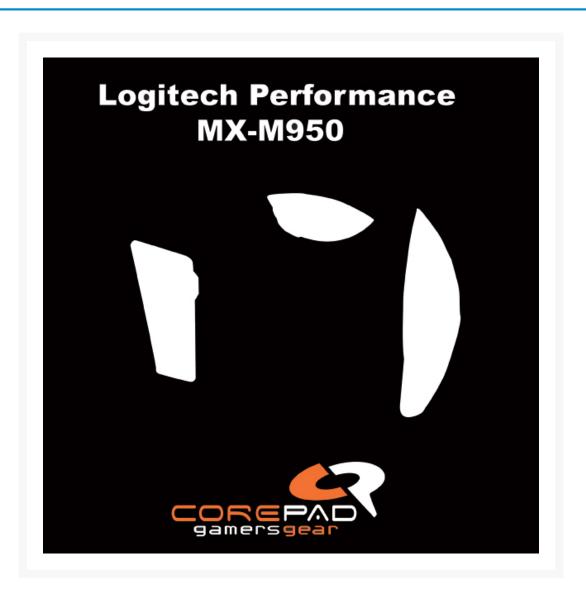

# Corepad Skatez for Logitech Performance MX-M950

Special Price \$4.48 was \$8.95

## Short Description

Corepad Skatez Pro designed for Logitech Performance MX-M950. One set of Corepad Skatez Pro is enough for two mice.

#### Product Details:

Corepad Skatez Pro designed for Logitech Performance MX-M950. One set of Corepad Skatez Pro is enough for two mice.