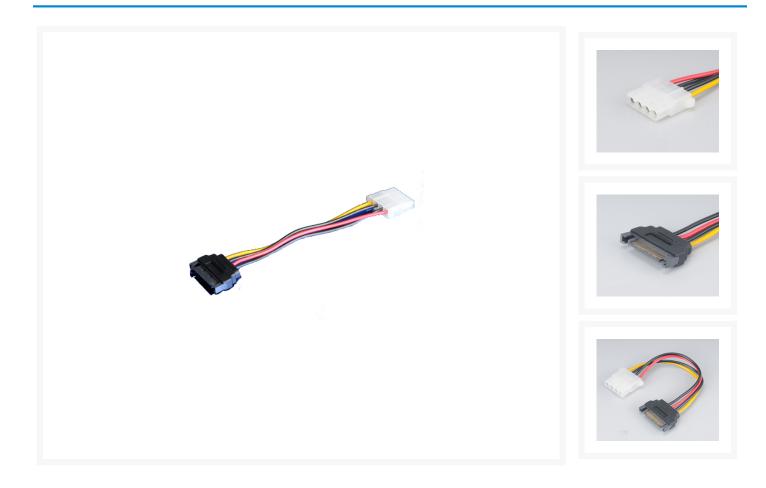

### Short Description

Additional connector for 4pin peripheries, converts 15pin SATA PSU power to 4pin PSU Molex connector

### Product Details:

Additional connector for 4pin peripheries, converts 15pin SATA PSU power to 4pin PSU Molex connector, designed for ITX and ATX power supplies without sufficient number of 4pin Molex power connectors, length: 10cm. Additional connector for 4pin peripheries Converts SATA to 4pin Molex Length: 10cm

#### Specifications:

| Application          | Converts SATA power to 4pin PSU Molex |
|----------------------|---------------------------------------|
| Cable length         | 15cm                                  |
| PSU connector        | 15pin SATA                            |
| Peripheral connector | 4pin Molex                            |
| Product code         | AK-CBPW03-15                          |