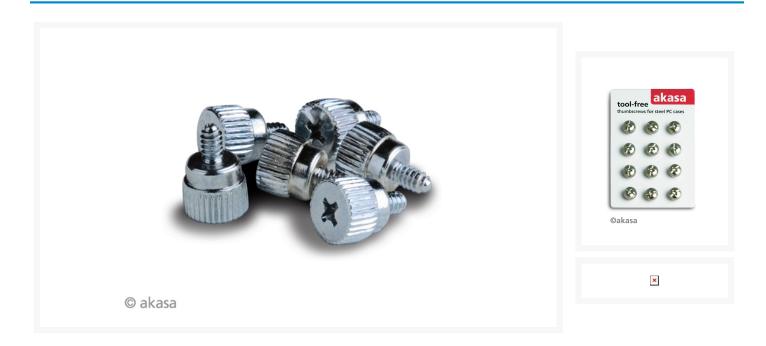

## Short Description

Akasa thumbscrews enable convenient, tool-free access to the PC system and internal components. Designed for easy mounting and quick removal of PC chassis panels, PCI case backplates and hard drives. Thumbscrews are not only more practical, they look better than standard screws.

#### Features

- Coarse thread for standard chassis, HDD and PCI backplates
- 12 Stainless steel screws
- Easy grip design