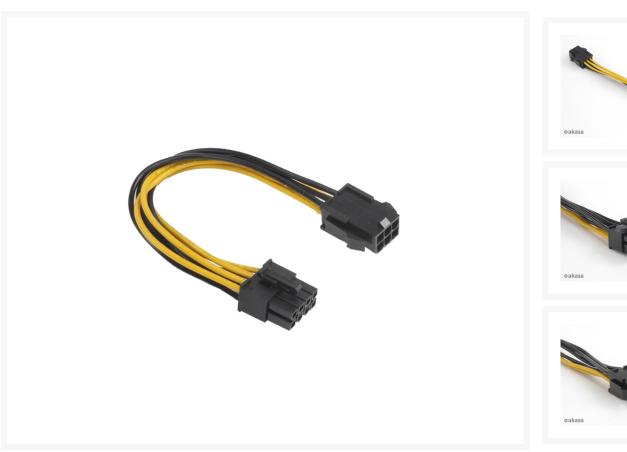

# **Short Description**

This cable adapter converts 6pin PCIe connector to 8pin ATX12V CPU connector.

#### **Product Details:**

This cable adapter converts 6pin PCIe connector to 8pin ATX12V CPU connector. Provides support for dual and quad CPU motherboards from a standard ATX power supply. Compatible with AMD Opteron and Intel Xeon processors.

#### Specifications:

Application Adds PSU support for dual-CPU motherboards

Cable length 15cm

PSU connector 6pin PCle

Motherboard connector 8pin ATX12V

Product code AK-CB051