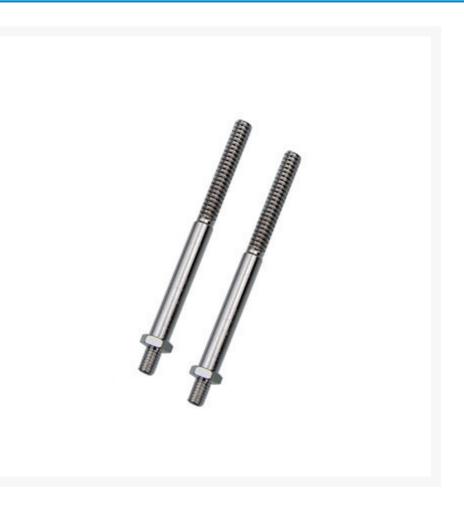

#### **Product Images**

#### Short Description

Threaded mounting bolts for the Koolance CPU-360 or CPU-350 to fit socket AMD G34 processors with a fixed back plate (such as with the Supermicro MBD-H8SGL-F-O). These two bolts screw directly into the stock motherboard backplate.

## Description

Threaded mounting bolts for the Koolance CPU-360 or CPU-350 to fit socket AMD G34 processors with a fixed back plate (such as with the Supermicro MBD-H8SGL-F-O). These two bolts screw directly into the stock motherboard backplate.