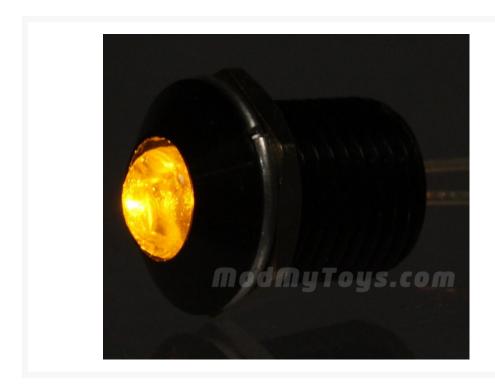

# Lamptron LED Indicator - Prominent - Black - Amber

Special Price \$5.57 was \$7.95

### **Short Description**

This premium LED indicator from Lamptron is the perfect compliment for those that only want the best LED installation for their case. This is easy to install by drilling a single 8mm hole.

#### Description

This premium LED indicator from Lamptron is the perfect compliment for those that only want the best LED

installation for their case. This is easy to install by drilling a single 8mm hole.

#### **Features**

- Flying Lead Termination
- Sealed to IP66
- Blue, red, green, amber, UV, white and blue LED illumination choices!
- Wide viewing angle
- Aluminum and Black Anodized aluminum body