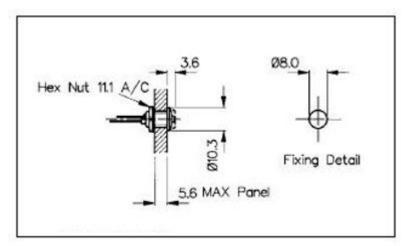

### **Short Description**

This premium LED indicator from Lamptron is the perfect compliment for those that only want the best LED installation for their case. This is easy to install by drilling a single 8mm hole.

#### Description

This premium LED indicator from Lamptron is the perfect compliment for those that only want the best LED

installation for their case. This is easy to install by drilling a single 8mm hole.

#### **Specifications**

- Flying leads
- Forward Voltage 3.0-3.3V
- Forward Current: 25-30mA
- Power Dissipation: 100-120mW
- LED Luminosity: Green 200mcd, amber 400mcd, orange 1200mcd, blue 1600mcd, UV 800mcd, red 2000mcd, white 3000mcd
- Operating Temperature: -40°- 80°C
- Materials: Body and Nut -Aluminum, steel washer, Polycarbonate, O-ring-Silicon