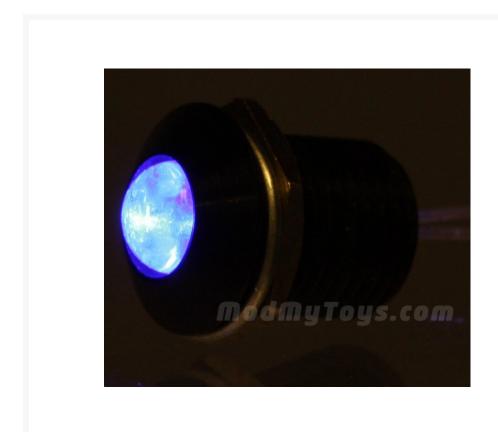

# **Short Description**

This premium LED indicator from Lamptron is the perfect compliment for those that only want the best LED installation for their case. This is easy to install by drilling a single 8mm hole.

#### Description

This premium LED indicator from Lamptron is the perfect compliment for those that only want the best LED installation for their case. This is easy to install by drilling a single 8mm hole.