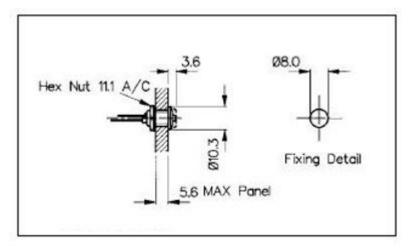

# **Short Description**

This premium LED indicator from Lamptron is the perfect compliment for those that only want the best LED installation for their case. This is easy to install by drilling a single 8mm hole.

#### Description

This premium LED indicator from Lamptron is the perfect compliment for those that only want the best LED installation for their case. This is easy to install by drilling a single 8mm hole.