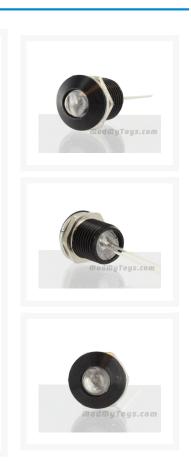

Performance-PCs.com

1701 R. J. Conlan Blvd. NE, Unit #5 Palm Bay, FL 32905, USA

Toll Free: 888-381-8222

www.performance-pcs.com sales@performance-pcs.com



Follow Us Twitter







# Lamptron LED Indicator -Prominent - Black - Blue

\$5.57 was \$7.95

### **Product Images**





# **Short Description**

This premium LED indicator from Lamptron is the perfect compliment for those that only want the best LED installation for their case. This is easy to install by drilling a single 8mm hole.

4/25/24

#### Description

This premium LED indicator from Lamptron is the perfect compliment for those that only want the best LED installation for their case. This is easy to install by drilling a single 8mm hole.

Manufactured from marine grade Aluminum Lamptron's extensive range of indicator LED's are designed for use in potentially hostile environments, such as access control applications or, in the case of modders, using these LED's for Power on, HDD activity or other custom indicating functions. LED price is for bare tails. You can also optionally select for us to add w