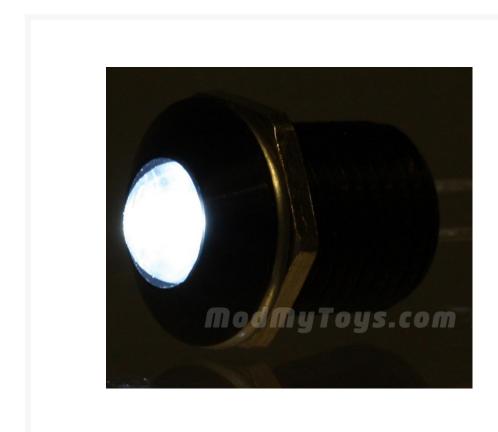

# **Short Description**

This premium LED indicator from Lamptron is the perfect compliment for those that only want the best LED installation for their case. This is easy to install by drilling a single 8mm hole.

#### Description

This premium LED indicator from Lamptron is the perfect compliment for those that only want the best LED installation for their case. This is easy to install by drilling a single 8mm hole.

Manufactured from marine grade Aluminum Lamptron's extensive range of indicator LED's are designed for use in potentially hostile environments, such as access control applications or, in the case of modders, using these LED's for Power on, HDD activity or other custom indicating functions. LED price is for bare tails. You can also optionally select for us to add wire to 24", crimp 1x1 KK headers, and sleeve your cable in choice of colors. This makes for quick and clean installation!

#### **Features**

- Flying Lead Termination
- Sealed to IP66
- Blue, red, green, amber, UV, white and blue LED illumination choices!
- Wide viewing angle
- Aluminum and Black Anodized aluminum body