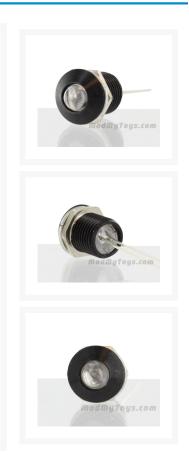

Performance-PCs.com

1701 R. J. Conlan Blvd. NE, Unit #5 Palm Bay, FL 32905, USA

Toll Free: 888-381-8222

www.performance-pcs.com sales@performance-pcs.com











# - Lamptron LED Indicator - Prominent - Black - White

\$5.57 was \$7.95

### **Product Images**





# **Short Description**

This premium LED indicator from Lamptron is the perfect compliment for those that only want the best LED installation for their case. This is easy to install by drilling a single 8mm hole.

4/26/24

#### Description

This premium LED indicator from Lamptron is the perfect compliment for those that only want the best LED installation for their case. This is easy to install by drilling a single 8mm hole.

Manufactured from marine grade Aluminum Lamptron's extensive range of indicator LED's are designed for use in potentially hostile environments, such as access control applications or, in the case of modders, using these LED's for Power on, HDD activity or other custom indicating functions. LED price is for bare tails. You can also optionally select for us to add w