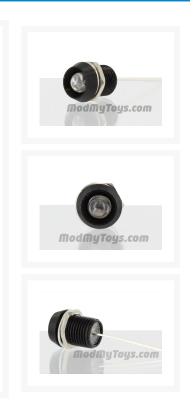

Performance-PCs.com

1701 R. J. Conlan Blvd. NE, Unit #5 Palm Bay, FL 32905, USA

Toll Free: 888-381-8222

www.performance-pcs.com sales@performance-pcs.com











# Recessed - Black - Amber

\$5.57 was \$7.95

#### **Product Images**





## **Short Description**

This premium LED indicator from Lamptron is the perfect compliment for those that only want the best LED installation for their case. This is easy to install by drilling a single 8mm hole.

4/20/24

#### Description

This premium LED indicator from Lamptron is the perfect compliment for those that only want the best LED installation for their case. This is easy to install by drilling a single 8mm hole.

Manufactured from marine grade Aluminum Lamptron's extensive range of indicator LED's are designed for use in potentially hostile environments, such as access control applications or, in the case of modders, using these LED's for Power on, HDD activity or other custom indicating functions. LED price is for bare tails. You can also optionally select for us to add