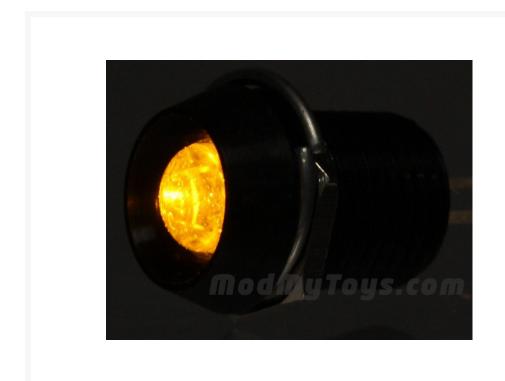

# Recessed - Black - Amber

\$5.57 was \$7.95

## **Short Description**

This premium LED indicator from Lamptron is the perfect compliment for those that only want the best LED installation for their case. This is easy to install by drilling a single 8mm hole.

#### Description

This premium LED indicator from Lamptron is the perfect compliment for those that only want the best LED installation for their case. This is easy to install by drilling a single 8mm hole.

#### **Features**

- Flying Lead Termination
- Sealed to IP66
- Blue, red, green, amber, UV, white and blue LED illumination choices!
- Wide viewing angle
- Aluminum and Black Anodized aluminum body