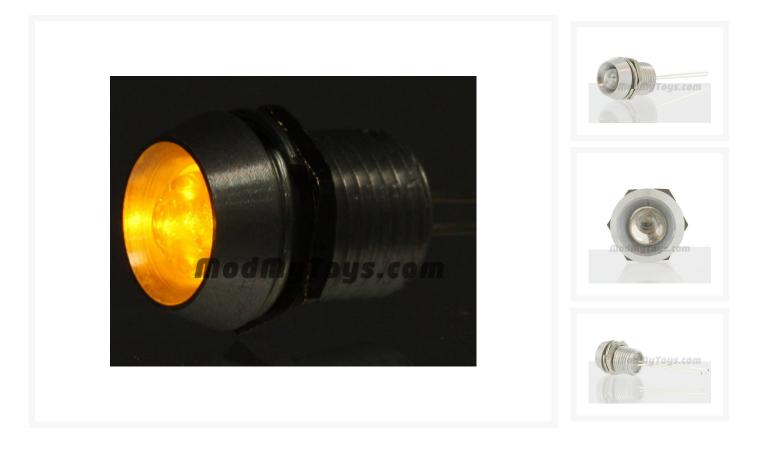

# Recessed - Silver - Amber

Special Price \$5.57 was \$7.95

### Short Description

This premium LED indicator from Lamptron is the perfect compliment for those that only want the best LED installation for their case. This is easy to install by drilling a single 8mm hole.

#### Description

This premium LED indicator from Lamptron is the perfect compliment for those that only want the best LED installation for their case. This is easy to install by drilling a single 8mm hole.

Manufactured from marine grade Aluminum Lamptron's extensive range of indicator LED's are designed for use in potentially hostile environments, such as access control applications or, in the case of modders, using these LED's for Power on, HDD activity or other custom indicating functions. LED price is for bare tails. You can also optionally select for us to add wire to 24", crimp 1x1 KK headers, and sleeve your cable in choice of colors. This makes for quick and clean installation!

#### Features

- Flying Lead Termination
- Sealed to IP66
- Blue, red, green, amber, UV, white and blue LED illumination choices!
- Wide viewing angle
- Aluminum and Black Anodized aluminum body

#### Specifications

- Flying leads
- Forward Voltage 3.0-3.3V
- Forward Current: 25-30mA
- Power Dissipation: 100-120mW
- LED Luminosity: Green 200mcd, amber 400mcd, orange 1200mcd, blue 1600mcd, UV 800mcd, red 2000mcd, white 3000mcd
- Operating Temperature: -40°- 80°C
- Materials: Body and Nut -Aluminum, steel washer, Polycarbonate, O-ring-Silicon