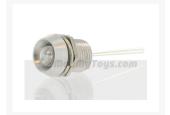

## **Product Images**

Manufactured from marine grade Aluminum Lamptron's extensive range of indicator LED's are designed for use in potentially hostile environments, such as access control applications or, in the case of modders, using these LED's for Power on, HDD activity or other custom indicating functions. LED price is for bare tails. You can also optionally select for us to add wire to 24", crimp 1x1 KK headers, and sleeve your cable in choice of colors. This makes for quick and clean installation!

#### **Features**

- Flying Lead Termination
- Sealed to IP66
- Blue, red, green, amber, UV, white and blue LED illumination choices!
- Wide viewing angle
- Aluminum and Black Anodized aluminum body