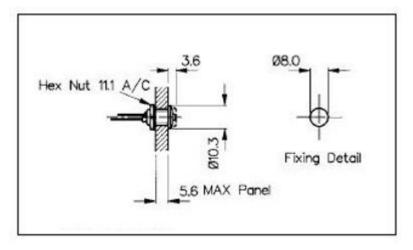

## **Short Description**

This premium LED indicator from Lamptron is the perfect compliment for those that only want the best LED installation for their case. This is easy to install by drilling a single 8mm hole.

#### Description

This premium LED indicator from Lamptron is the perfect compliment for those that only want the best LED installation for their case. This is easy to install by drilling a single 8mm hole.

Manufactured from marine grade Aluminum Lamptron's extensive range of indicator LED's are designed for use in potentially hostile environments, such as access control applications or, in the case of modders, using these LED's for Power on, HDD activity or other custom indicating functions. LED price is for bare tails. You can also optionally select for us to add wire to 24", crimp 1x1 KK headers, and sleeve your cable in choice of colors. This makes for quick and clean installation!

### **Specifications**

- Flying leads
- Forward Voltage 3.0-3.3V
- Forward Current: 25-30mA
- Power Dissipation: 100-120mW
- LED Luminosity: Green 200mcd, amber 400mcd, orange 1200mcd, blue 1600mcd, UV 800mcd, red 2000mcd, white 3000mcd
- Operating Temperature: -40°- 80°C
- Materials: Body and Nut -Aluminum, steel washer, Polycarbonate, O-ring-Silicon