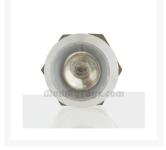

## **Product Images**

Manufactured from marine grade Aluminum Lamptron's extensive range of indicator LED's are designed for use in potentially hostile environments, such as access control applications or, in the case of modders, using these LED's for Power on, HDD activity or other custom indicating functions. LED price is for bare tails. You can also optionally select for us to add wire to 24", crimp 1x1 KK headers, and sleeve your cable in choice of colors. This makes for quick and clean installation!

#### **Features**

- Flying Lead Termination
- Sealed to IP66
- Blue, red, green, amber, UV, white and blue LED illumination choices!
- Wide viewing angle
- Aluminum and Black Anodized aluminum body