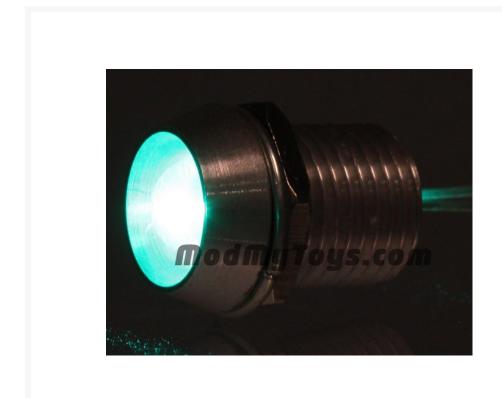

# Lamptron LED Indicator - Recessed - Silver - Green

\$5.57 was \$7.95

## **Short Description**

This premium LED indicator from Lamptron is the perfect compliment for those that only want the best LED installation for their case. This is easy to install by drilling a single 8mm hole.

#### Description

This premium LED indicator from Lamptron is the perfect compliment for those that only want the best LED installation for their case. This is easy to install by drilling a single 8mm hole.

Manufactured from marine grade Aluminum Lamptron's extensive range of indicator LED's are designed for use in potentially hostile environments, such as access control applications or, in the case of modders, using these LED's for Power on, HDD activity or other custom indicating functions. LED price is for bare tails. You can also optionally select for us to add wire to 24", crimp 1x1 KK headers, and sleeve your cable in choice of colors. This makes for quick and clean installation!

#### **Features**

- Flying Lead Termination
- Sealed to IP66
- Blue, red, green, amber, UV, white and blue LED illumination choices!
- Wide viewing angle
- Aluminum and Black Anodized aluminum body