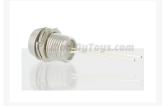

## **Product Images**

Manufactured from marine grade Aluminum Lamptron's extensive range of indicator LED's are designed for use in potentially hostile environments, such as access control applications or, in the case of modders, using these LED's for Power on, HDD activity or other custom indicating functions. LED price is for bare tails. You can also optionally select for us to add wire to 24", crimp 1x1 KK headers, and sleeve your cable in choice of colors. This makes for quick and clean installation!

#### **Features**

- Flying Lead Termination
- Sealed to IP66
- Blue, red, green, amber, UV, white and blue LED illumination choices!
- Wide viewing angle
- Aluminum and Black Anodized aluminum body