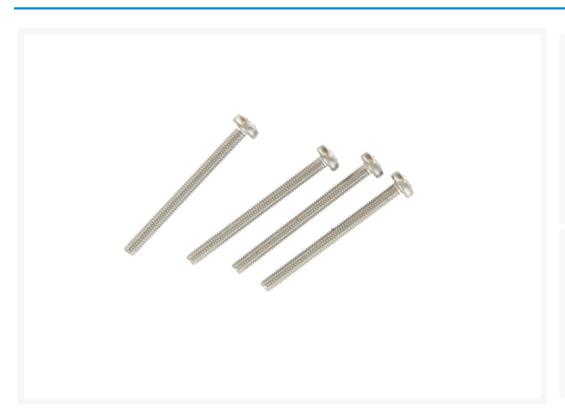

# M4 x 45mm Phillips Pan Head Fan Screws - Stainless Steel - Set of 4

\$1.29

#### **Short Description**

These screws are used for attaching your fans to your case.

## Description

These screws are used for attaching your fans to your case. They are stainless steel with a bright silver finish that looks great compared to the standard fan screws.

## **Specifications**

- 4 to a pack
- Stainless
- Steel pan head Phillips Drive
- Thread Cutting Screw #10-24
- 4 stainless mounting screws for fans.