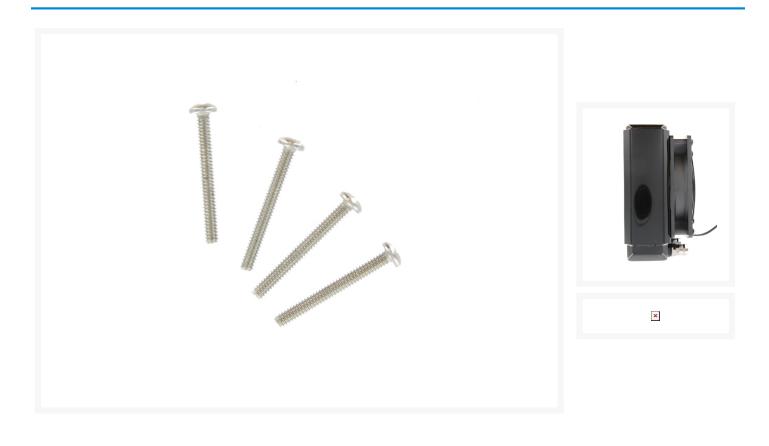

## Short Description

These screws are used for attaching your fans to your case. They are stainless steel with a bright silver finish that looks great compared to the standard fan screws.

## Specifications

- 4 to a pack
- Stainless
- Steel pan head Phillips Drive
- Thread Cutting Screw #10-24
- 4 stainless mounting screws for fans.