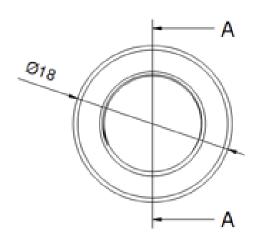

#### Specifications:

• Price is for one (1) piece

• Material: Nickel-plated brass

• Threads 2 x G1/4"

• Weight: 15g

SECTION A-A Unit:mm