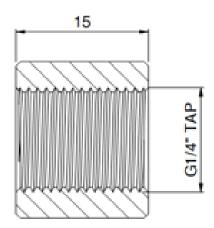

#### Specifications:

• Price is for one (1) piece

• Material: Nickel-plated brass

• Threads 2 x G1/4"

• Weight: 15g

SECTION A-A Unit:mm