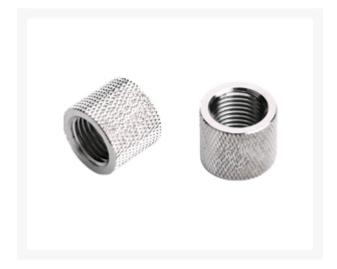

## **Short Description**

New Extreme High quality connector fitting from Enzotechnology. The ENZOTECH G1/4" Female/Female Connector Fitting allows you to connect two male fitting.

#### Description

New Extreme High quality connector fitting from Enzotechnology. The ENZOTECH G1/4" Female/Female Connector Fitting allows you to connect two male fitting.