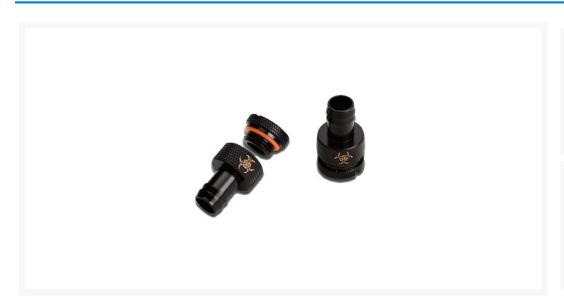

### Description

New Extreme quality High drain plug fitting from Enzotechnology. These fittings for 3/8" ID tubing and includes a G 1/4" thread cap. This is perfect to use on a T-line as a drain plug.

The simplest of fill ports is a fitting with a stop plug. A fill port allows users to get the liquid in or out of his or her liquid cooling system, and eliminates the need for a reservoir.