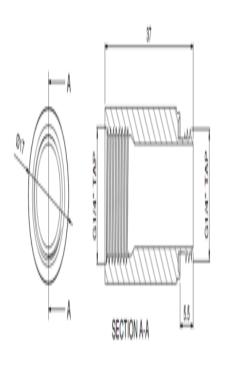

## Specifications

Specifications:

- Price is for one (1) piece
- Material: Matte Black-plated brass
- Threads 2 x G1/4"
- Weight: 15g

Unit:mm