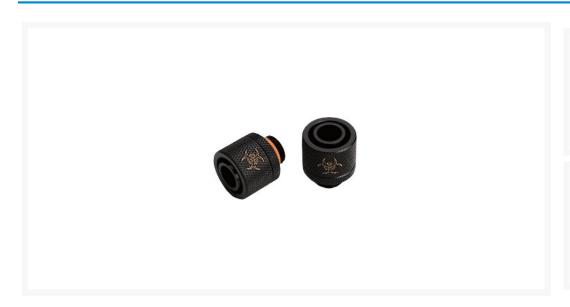

# Fitting G 1/4 Thread - for 1/2" ID and 5/8" OD Tubing - Matte Black

\$6.49

## **Product Images**

### Specifications:

- Price is for one (1) piece
- Material: Matte Black-plated brass
- Inner Barb diameter: 1/2"
- Outer diameter of the tubing to use: 5/8"
- Thread G1/4"
- Weight: 15g