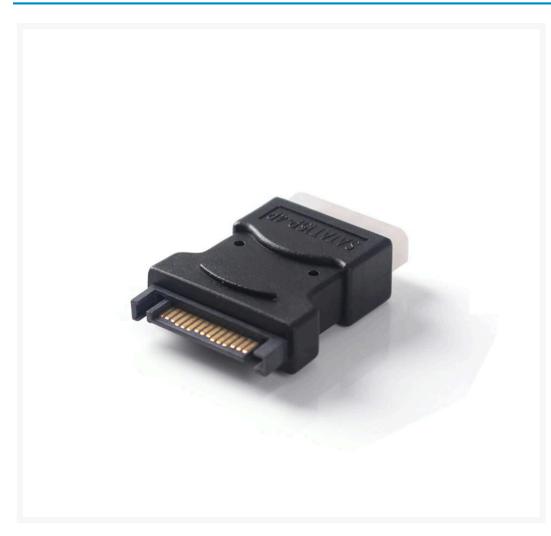

### **Short Description**

Quickly, efficiently and easily convert your SATA Power connection to a 4-Pin Molex connection. Male SATA to Female Molex.

### Description

Quickly, efficiently and easily convert your SATA Power connection to a 4-Pin Molex connection. Male SATA to Female Molex.

- Type: SATA Cables
- Model Number: sata 15pin male to 4pin female adapter
- name: sata 15pin male to 4pin molex adapter
- feature: sata adapter
- feature 2: sata 15pin male to 4pin female adapter
- feature 3: sata15pin male to sata 4pin molex female
- feature 4: sata adapter
- feature 5: sata converter cable
- length: adapter
- currency: for optical driver extender
- speed: sata