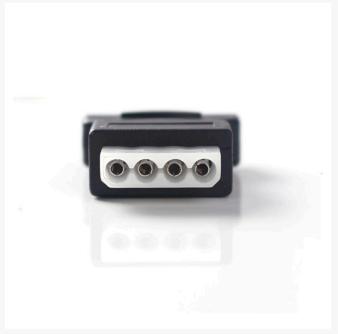

# Pemale Connector SATA 15P Male to Molex 4P Female Adapter Converter

\$2.99 As low as \$2.29

### **Short Description**

Quickly, efficiently and easily convert your SATA Power connection to a 4-Pin Molex connection. Male SATA to Female Molex.

### Description

Quickly, efficiently and easily convert your SATA Power connection to a 4-Pin Molex connection. Male SATA to Female Molex.

- Type: SATA Cables
- Model Number: sata 15pin male to 4pin female adapter
- name: sata 15pin male to 4pin molex adapter
- feature: sata adapter
- feature 2: sata 15pin male to 4pin female adapter
- feature 3: sata15pin male to sata 4pin molex female
- feature 4: sata adapter
- feature 5: sata converter cable
- length: adapter
- currency: for optical driver extender
- speed: sata