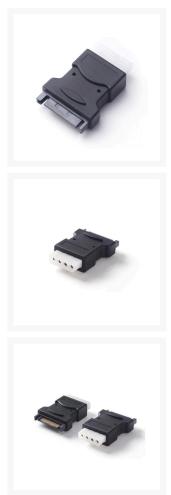

### **Short Description**

Quickly, efficiently and easily convert your SATA Power connection to a 4-Pin Molex connection. Male SATA to Female Molex.

### Description

Quickly, efficiently and easily convert your SATA Power connection to a 4-Pin Molex connection. Male SATA to Female Molex.

- Type: SATA Cables
- Model Number: sata 15pin male to 4pin female adapter
- name: sata 15pin male to 4pin molex adapter
- feature: sata adapter
- feature 2: sata 15pin male to 4pin female adapter
- feature 3: sata15pin male to sata 4pin molex female
- feature 4: sata adapter
- feature 5: sata converter cable
- length: adapter
- currency: for optical driver extender
- speed: sata