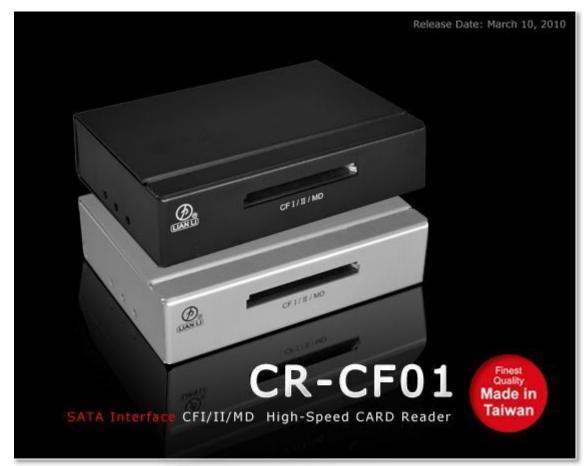

# Lian Li CR-CF01A Aluminum 3.5" SATA Interface CFI/CFII/MD Card Reader - Silver

## Short Description

Lian Li produces the first ever SATA interface high speed card reader! Can also be powered by USB as an external card reader. Reads CFI CFII and MD.

### Description

Lian Li produces the first ever SATA interface high speed card reader! Can also be powered by USB as an external card reader. Reads CFI CFII and MD.