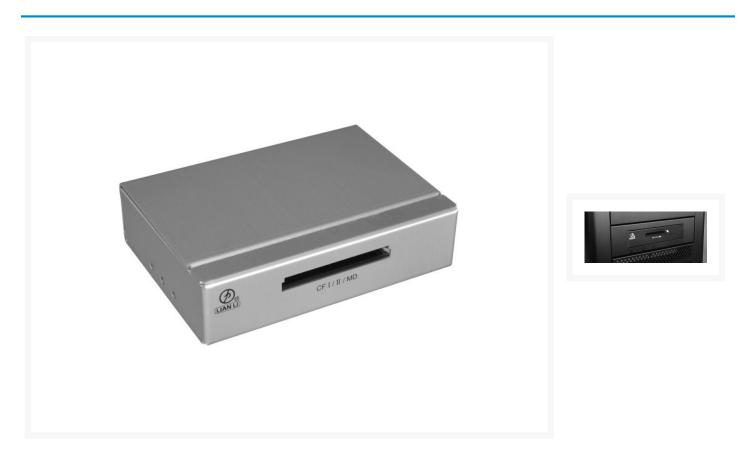

# Lian Li CR-CF01A Aluminum 3.5" SATA Interface CFI/CFII/MD Card Reader - Silver

## Short Description

Lian Li produces the first ever SATA interface high speed card reader! Can also be powered by USB as an external card reader. Reads CFI CFII and MD.

### Description

Lian Li produces the first ever SATA interface high speed card reader! Can also be powered by USB as an external card reader. Reads CFI CFII and MD.

### Specifications

| ÷ | 3.5-Inch Card Reader, Cards Type: CFI / II / MD                                               |
|---|-----------------------------------------------------------------------------------------------|
| × | Using 3.5-Inch Bay space x1, SATA interface, USB (5V) powered, Can used as an external device |
| × | Support Windows XP/Vista/ 7/ Mac OS 9                                                         |
| × | Dimension: (W)102mm x (H)25mm x (D)60mm                                                       |