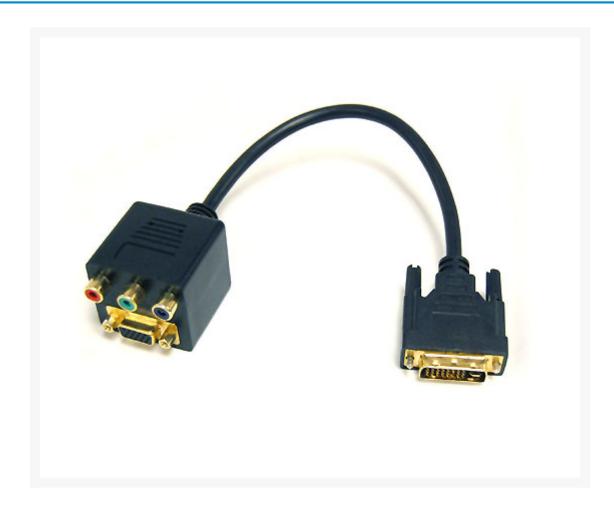

# Bytecc DVI-I(Dual link) Male to VGA(HD15) Female with Nuts & 3 RCA Female Adapter

\$1.00 was \$9.99

# **Short Description**

DVI-I(Dual link) Male to VGA(HD15) Female with Nuts & 3 RCA Female Adapter.

### Description

DVI-I(Dual link) Male to VGA(HD15) Female with Nuts & 3 RCA Female Adapter.

## **Specifications**

• Connector: DVI-I(Dual link) male to VGA(HD15) Female with Nuts & 3 RCA Female

Color: BlackLength: 30 cmOD: 6.5 mm