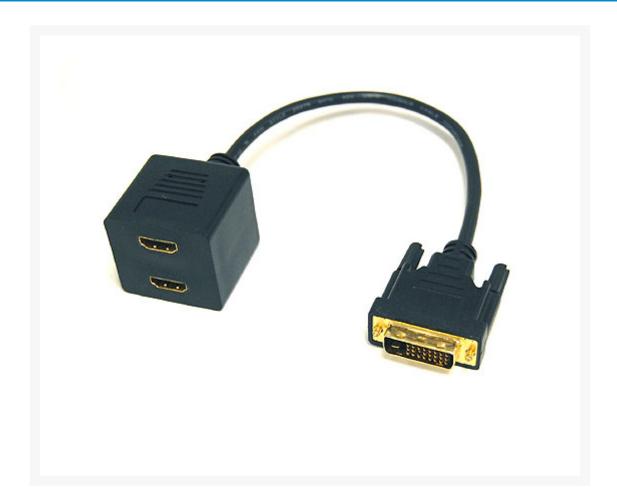

# Bytecc DVI-D(Dual link) Male to HDMI Female x 2 Adapter

\$1.00 was \$9.99

# **Short Description**

DVI-D(Dual link) Male to HDMI Female x 2 Adapter.

# Description

DVI-D(Dual link) Male to HDMI Female x 2 Adapter.

#### Features:

• Connector: DVI-D(Dual link) male to HDMI Female x 2

Color: BlackLength: 30 cmOD: 5.5 mm