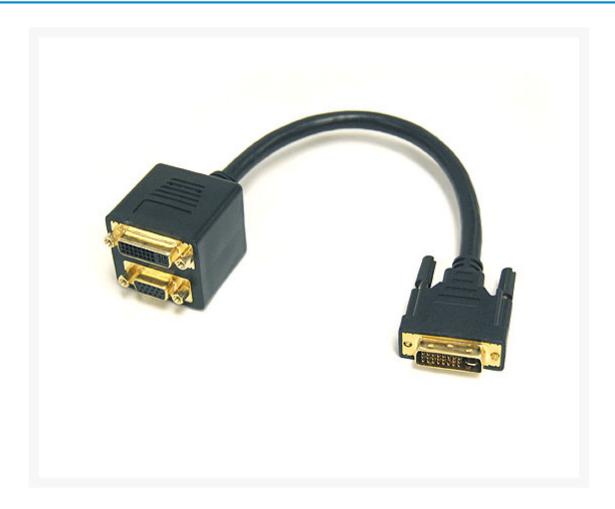

# Bytecc DVI-I(Dual link) Male to DVI-I(Dual link) Female & VGA(HD15) Female Adapter

\$1.00 was \$9.99

# **Product Details:**

DVI-I(Dual link) Male to DVI-I(Dual link) Female & VGA(HD15) Female Adapter.

### Features:

• Connector: DVI-I(Dual link) Male to DVI-I(Dual link) Female & VGA(HD15) Female

Color: BlackLength: 30 cmOD: 6.5 mm