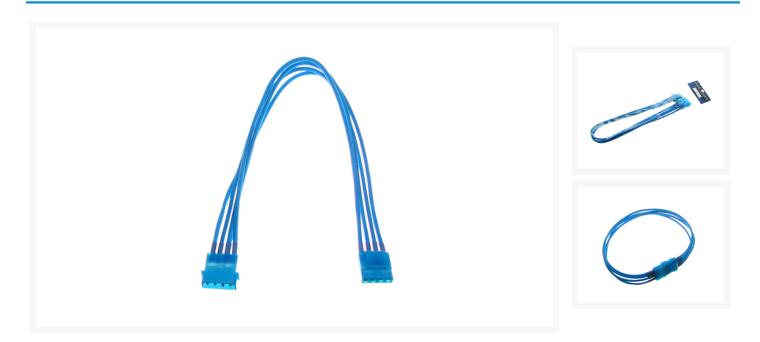

## mod/smart Kobra Cable 4pin EZ Pinch Molex Extension - Aqua Blue - 24 Inch

\$8.21 was \$10.95

## **Product Images**

## **Features**

- Custom PARACORD nylon braid for unprecedented wire coverage. Tightest fit braid for no unsightly bulges.
- End to End braid without heatshrink. Stranded 18 Gauge wire, for excellent bend radius.
- Standard Molex connectors used to ensure 100% compatibility. Provides a professional finished look.
- Only MASS PRODUCED single braid extension cable made in the USA. 3 custom lengths to choose from 8 inch, 16 inch, and 24 inch.
- Over 30 vibrant colors/color combinations to pick from. Every wire in every extension is tested for