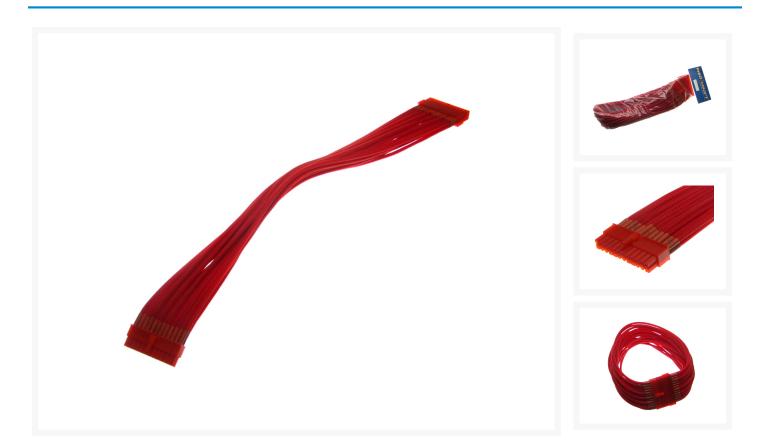

### **Product Images**

#### Description

Is your PSU power cable not long enough to reach your components or look down right ghetto? Well look no further than the new Kobra MAX Power Extension Cables. Take your system to the next level of COOL and clean up the inside of your system with style and functionality. Each wire of the extension is carefully dressed with our custom PARACORD nylon braid to provide unprecedented wire coverage with minimal bunching and bulging. Our custom PARACORD also gives you the tightest possible wrap of the wire to give our wires the smallest OD (Outer Dimension). Smaller wires equal more system airflow and less inner case space requirements. Kobra MAX cables are the finest sleeved extension cables you can purchase without feeling frayed. A pair of Kobra Cable Bundlers is included for added wire management!

#### **Features**

- Custom PARACORD nylon braid for unprecedented wire coverage. Tightest fit braid for no unsightly bulges.
- End to End braid without heatshrink. Stranded 18 Gauge wire, for excellent bend radius.
- Standard Molex connectors used to ensure 100% compatibility. Provides a professional finished look.
- Only MASS PRODUCED single braid extension cable made in the USA. 3 custom lengths to choose from 8 inch, 16 inch, and 24 inch.
- Over 30 vibrant colors/color combinations to pick from. Every wire in every extension is tested for proper power transmission.