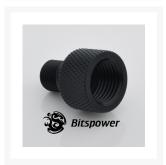

# **Short Description**

The brand-new design, the outward appearance is G1/8 "switches over to IG1/4" perfectly to switch over the place fitting threading. For Eheim Pump 1046 out-let. Bitspower Premium water cooling products! New Black Matte Finish.

## Description

The brand-new design, the outward appearance is G1/8 "switches over to IG1/4" perfectly to switch over the place fitting threading. For Eheim Pump 1046 out-let. Bitspower Premium water cooling products! New Black Matte Finish.

### **Specifications**

• Material : Hi Quality Brass with Matt Black coating

• Thread : G 1/8" to G1/4"