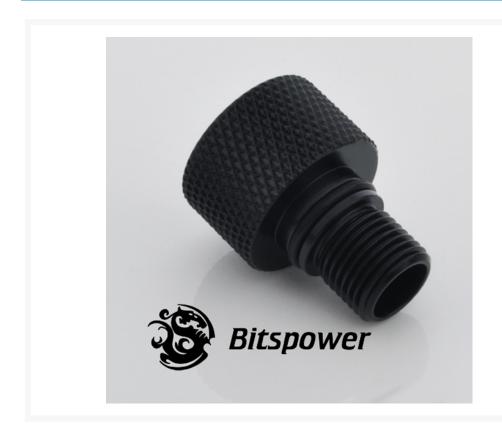

# **Short Description**

The brand-new design, the outward appearance is G1/8 "switches over to IG1/4" perfectly to switch over the place fitting threading. For Eheim Pump 1046 out-let. Bitspower Premium water cooling products! New Black Matte Finish.

## Description

The brand-new design, the outward appearance is G1/8 "switches over to IG1/4" perfectly to switch over the place fitting threading. For Eheim Pump 1046 out-let. Bitspower Premium water cooling products! New Black Matte Finish.

### **Specifications**

• Material : Hi Quality Brass with Matt Black coating

• Thread : G 1/8" to G1/4"