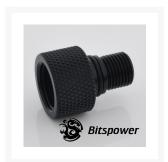

# **Short Description**

The brand-new design, the outward appearance is G1/8 "switches over to IG1/4" perfectly to switch over the place fitting threading. For Eheim Pump 1046 out-let. Bitspower Premium water cooling products! New Black Matte Finish.

## Description

The brand-new design, the outward appearance is G1/8 "switches over to IG1/4" perfectly to switch over the place fitting threading. For Eheim Pump 1046 out-let. Bitspower Premium water cooling products! New Black Matte Finish.

### **Specifications**

• Material : Hi Quality Brass with Matt Black coating

• Thread : G 1/8" to G1/4"