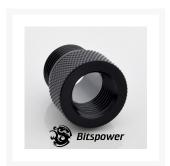

## **Short Description**

The brand-new design, the outward appearance is G3/8 "switches over to IG1/4" perfectly to switch over the place fitting threading. For Eheim Pump 1046/1048 in-let and 1250 out-let. Bitspower Premium water cooling products! New Black Matte Finish.

# Description

The brand-new design, the outward appearance is G3/8 "switches over to IG1/4" perfectly to switch over the place fitting threading. For Eheim Pump 1046/1048 in-let and 1250 out-let. Bitspower Premium water cooling products! New Black Matte Finish.

# **Specifications**

• Material : Hi Quality Brass with Matte Black coating

• Thread : G 3/8" to G1/4"