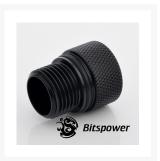

## **Short Description**

The brand-new design, the outward appearance is G3/8 "switches over to IG1/4" perfectly to switch over the place fitting threading. For Eheim Pump 1046/1048 in-let and 1250 out-let. Bitspower Premium water cooling products! New Black Matte Finish.

# Description

The brand-new design, the outward appearance is G3/8 "switches over to IG1/4" perfectly to switch over the place fitting threading. For Eheim Pump 1046/1048 in-let and 1250 out-let. Bitspower Premium water cooling products! New Black Matte Finish.

# **Specifications**

• Material : Hi Quality Brass with Matte Black coating

• Thread : G 3/8" to G1/4"