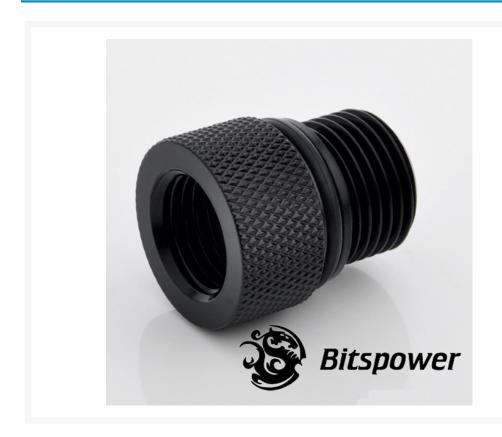

## **Short Description**

The brand-new design, the outward appearance is G3/8 "switches over to IG1/4" perfectly to switch over the place fitting threading. For Eheim Pump 1046/1048 in-let and 1250 out-let. Bitspower Premium water cooling products! New Black Matte Finish.

# Description

The brand-new design, the outward appearance is G3/8 "switches over to IG1/4" perfectly to switch over the place fitting threading. For Eheim Pump 1046/1048 in-let and 1250 out-let. Bitspower Premium water cooling products! New Black Matte Finish.

# **Specifications**

• Material : Hi Quality Brass with Matte Black coating

• Thread : G 3/8" to G1/4"