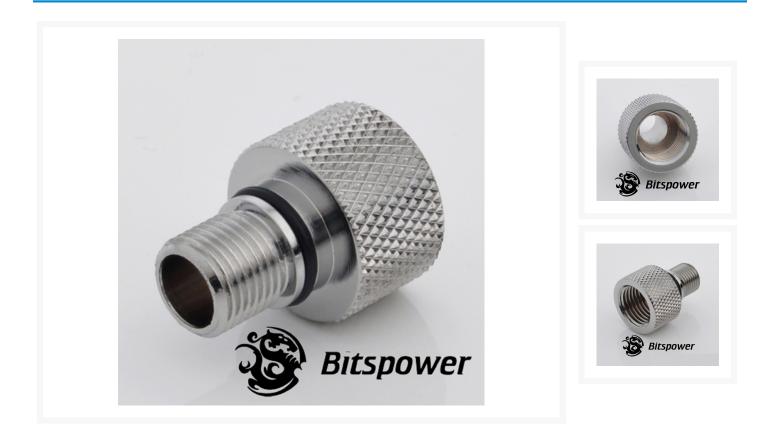

#### **Product Images**

## Short Description

The brand-new design, the outward appearance is G1/8 "switches over to IG1/4" perfectly to switch over the place fitting threading. For Eheim Pump 1046 out-let. Bitspower Premium water cooling products! New Silver Shining Finish.

### Description

The brand-new design, the outward appearance is G1/8 "switches over to IG1/4" perfectly to switch over the place fitting threading. For Eheim Pump 1046 out-let. Bitspower Premium water cooling products! New Silver Shining Finish.

#### Specifications

- Material : Hi Quality Brass with Silver coating
- Thread : G 1/8" to G1/4"