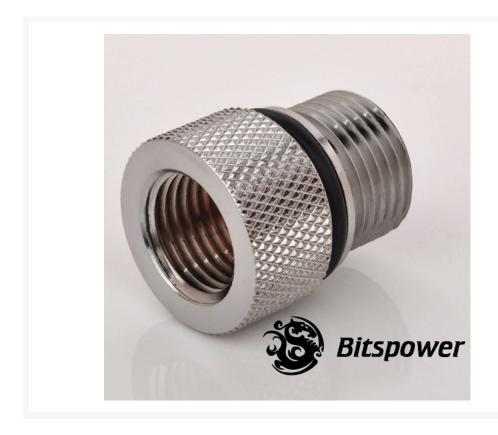

# **Short Description**

The brand-new design, the outward appearance is G3/8 "switches over to IG1/4" perfectly to switch over the place fitting threading. For Eheim Pump 1046/1048 in-let and 1250 out-let. Bitspower Premium water cooling products! New Silver Shining Finish.

## Description

The brand-new design, the outward appearance is G3/8 "switches over to IG1/4" perfectly to switch over the place fitting threading. For Eheim Pump 1046/1048 in-let and 1250 out-let. Bitspower Premium water cooling products! New Silver Shining Finish.

## **Specifications**

• Material : Hi Quality Brass with Silver coating

• Thread : G 3/8" to G1/4"