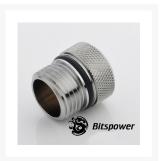

# **Short Description**

The brand-new design, the outward appearance is G1/2"switches over to IG1/4" perfectly to switch over the place fitting threading. For Eheim Pump 1250 in-let. Bitspower Premium water cooling products! New Silver Shining Finish.

# Description

The brand-new design, the outward appearance is G1/2"switches over to IG1/4" perfectly to switch over the place fitting threading. For Eheim Pump 1250 in-let. Bitspower Premium water cooling products! New Silver Shining Finish.

### **Specifications**

• Material : Hi Quality Brass with Silver coating

• Thread : G 1/2" to G1/4"