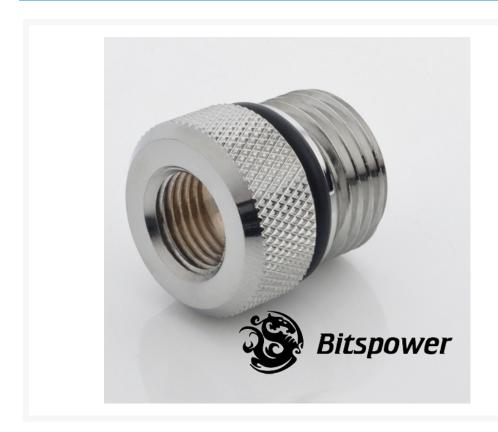

# **Short Description**

The brand-new design, the outward appearance is G1/2"switches over to IG1/4" perfectly to switch over the place fitting threading. For Eheim Pump 1250 in-let. Bitspower Premium water cooling products! New Silver Shining Finish.

# Description

The brand-new design, the outward appearance is G1/2"switches over to IG1/4" perfectly to switch over the place fitting threading. For Eheim Pump 1250 in-let. Bitspower Premium water cooling products! New Silver Shining Finish.

### **Specifications**

• Material : Hi Quality Brass with Silver coating

• Thread : G 1/2" to G1/4"