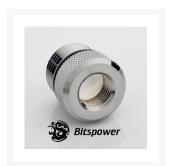

# **Short Description**

The brand-new design, the outward appearance is G1/2"switches over to IG1/4" perfectly to switch over the place fitting threading. For Eheim Pump 1250 in-let. Bitspower Premium water cooling products! New Silver Shining Finish.

# Description

The brand-new design, the outward appearance is G1/2"switches over to IG1/4" perfectly to switch over the place fitting threading. For Eheim Pump 1250 in-let. Bitspower Premium water cooling products! New Silver Shining Finish.

### **Specifications**

• Material : Hi Quality Brass with Silver coating

• Thread : G 1/2" to G1/4"