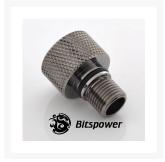

# **Short Description**

The brand-new design, the outward appearance is G1/8 "switches over to IG1/4" perfectly to switch over the place fitting threading. For Eheim Pump 1046 out-let. Bitspower Premium water cooling products! New Black Sparkle Finish.

# Description

The brand-new design, the outward appearance is G1/8 "switches over to IG1/4" perfectly to switch over the place fitting threading. For Eheim Pump 1046 out-let. Bitspower Premium water cooling products! New Black Sparkle Finish.

### **Specifications**

• Material : Hi Quality Brass with Black Sparkle coating

• Thread : G 1/8" to G1/4"