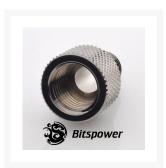

# **Short Description**

The brand-new design, the outward appearance is G1/8 "switches over to IG1/4" perfectly to switch over the place fitting threading. For Eheim Pump 1046 out-let. Bitspower Premium water cooling products! New Black Sparkle Finish.

# Description

The brand-new design, the outward appearance is G1/8 "switches over to IG1/4" perfectly to switch over the place fitting threading. For Eheim Pump 1046 out-let. Bitspower Premium water cooling products! New Black Sparkle Finish.

### **Specifications**

• Material : Hi Quality Brass with Black Sparkle coating

• Thread : G 1/8" to G1/4"