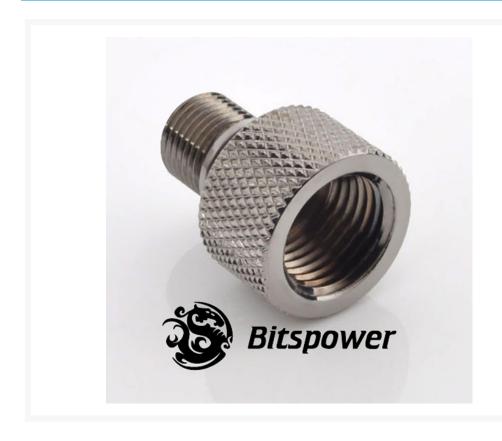

# **Short Description**

The brand-new design, the outward appearance is G1/8 "switches over to IG1/4" perfectly to switch over the place fitting threading. For Eheim Pump 1046 out-let. Bitspower Premium water cooling products! New Black Sparkle Finish.

# Description

The brand-new design, the outward appearance is G1/8 "switches over to IG1/4" perfectly to switch over the place fitting threading. For Eheim Pump 1046 out-let. Bitspower Premium water cooling products! New Black Sparkle Finish.

### **Specifications**

• Material : Hi Quality Brass with Black Sparkle coating

• Thread : G 1/8" to G1/4"