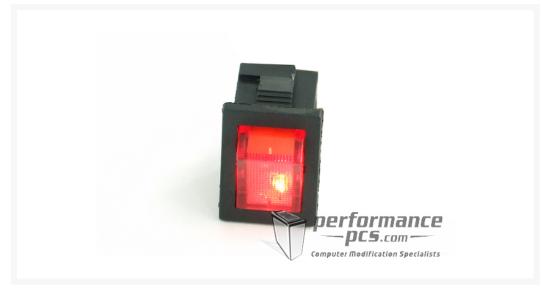

### **Short Description**

Phobya Rectangular Toggle Switch - Red Lighting - Unipolar. Stylish, round rocker switch with a satin black surface, illuminated blue when the power is more pronounced and heavy activity.

#### Description

Phobya Rectangular Toggle Switch - Red Lighting - Unipolar. Stylish, round rocker switch with a satin black surface, illuminated blue when the power is more pronounced and heavy activity.

Easy installation with snap-on devices wall thicknesses of 0.75 - 3.0 mm. Tight fit in appliance cut-through tolerance compensation ribs on the housing. Caulked terminals for safe plugging of connectors. The LED lights up when turned on.