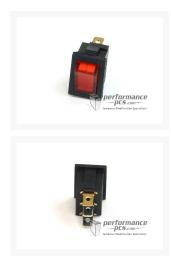

### **Short Description**

Phobya Rectangular Toggle Switch - Red Lighting - Unipolar. Stylish, round rocker switch with a satin black surface, illuminated blue when the power is more pronounced and heavy activity.

#### Description

Phobya Rectangular Toggle Switch - Red Lighting - Unipolar. Stylish, round rocker switch with a satin black surface, illuminated blue when the power is more pronounced and heavy activity.

Easy installation with snap-on devices wall thicknesses of 0.75 - 3.0 mm. Tight fit in appliance cut-through tolerance compensation ribs on the housing. Caulked terminals for safe plugging of connectors. The LED lights up when turned on.