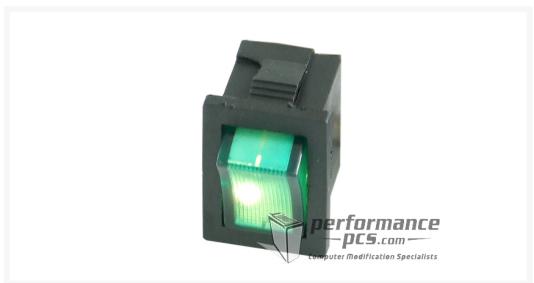

### **Short Description**

Phobya Rectangular Toggle Switch - Green Lighting - Unipolar. Stylish, round rocker switch with a satin black surface, illuminated blue when the power is more pronounced and heavy activity.

#### Description

Phobya Rectangular Toggle Switch - Green Lighting - Unipolar. Stylish, round rocker switch with a satin black surface, illuminated blue when the power is more pronounced and heavy activity.

Easy installation with snap-on devices wall thicknesses of 0.75 - 3.0 mm. Tight fit in appliance cut-through tolerance compensation ribs on the housing. Caulked terminals for safe plugging of connectors. The LED lights up when turned on.

### **Additional Information**

| Brand       | Phobya          |
|-------------|-----------------|
| SKU         | PH-71113        |
| Weight      | 0.1000          |
| Color       | Black           |
| Switch Type | Rocker (Square) |
| LED Color   | Green           |