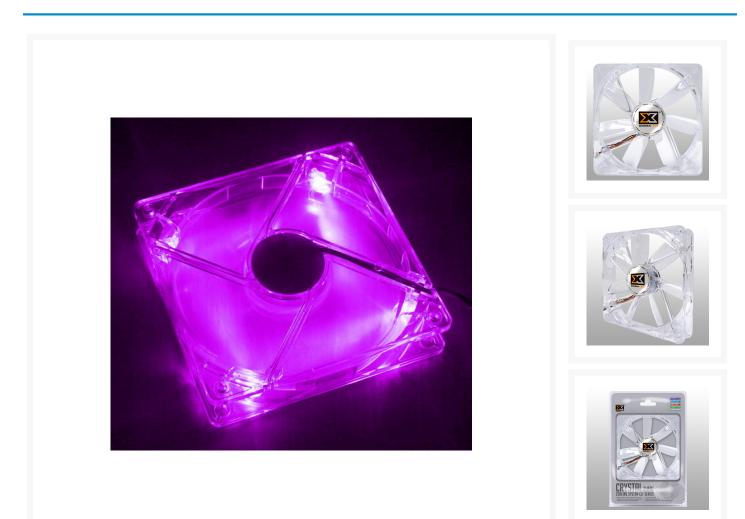

## **Product Images**

LED Fan Crystal series, multiple LED color options Blue/Green/Red/White/Purple, come with Quad LEDs and transparent frame a/ blades. Combination design of special & large fan blade and efficient frame, Crystal series performs pushing max.

#### Description

LED Fan Crystal series, multiple LED color options Blue/Green/Red/White/Purple, come with Quad LEDs and transparent frame a/ blades. Combination design of special & large fan blade and efficient frame, Crystal series performs pushing max. airflow and min. amount of noise. To choose a Quiet, reliable, skinny and outstanding case fan, LED fan Crystal series is your best choice.