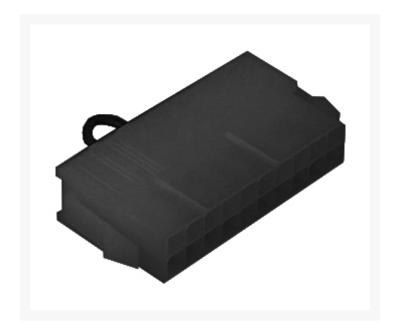

## **Short Description**

This simple device is used for one thing; to start your power supply up without having to use a motherboard. Great for testing lights and fans before full assembly of your system.

#### Description

This simple device is used for one thing; to start your power supply up without having to use a motherboard. Great for testing lights and fans before full assembly of your system.

## **Features**

• 24-Pin Black ATX female connector with jump wire