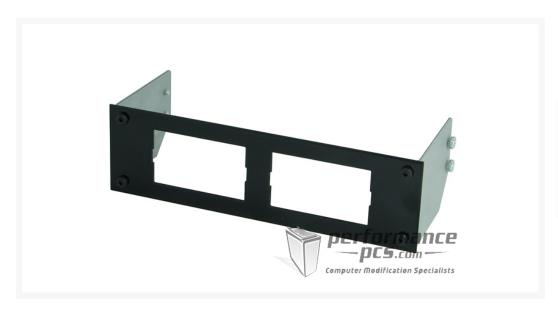

### Description

This Phobya slot faceplate is the last piece for installing the common digital temperature displays in the front of your case.

The faceplate is made from black powder coated steel and is compatible with any 5,25" drive bay. For mounting of the faceplate it can simply be pushed into the free slot and is fixated on the sides with the included M3 screws. The front is plane and all edges are deburred. The elegant front screws optimally supplement the elegant appearance of the faceplate.

## Specifications

• Front plate dimensions: 150x43mm

• Material: Black powder coated steel

• Hole size: 45x26mm

#### Includes:

• 1x Front plate + mounting brackets

• 4x M3 x 4mm screws