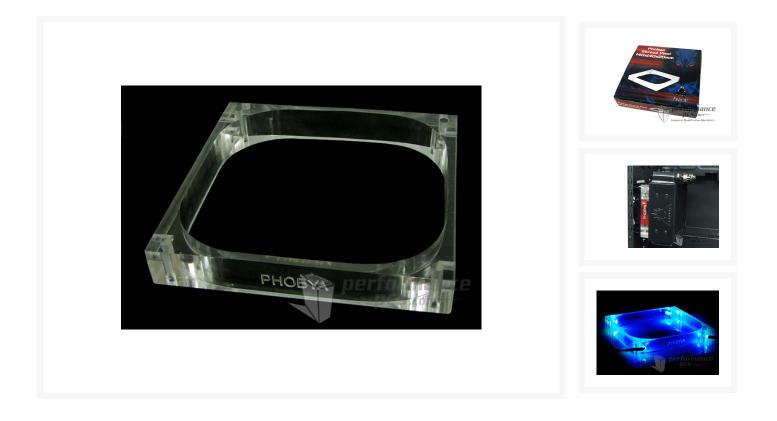

## Short Description

Phobya's innovative new shroud does not only improve cooling performance, it also offers a whole array of new design possibilities for your system.

Phobya's innovative new shroud does not only improve cooling performance, it also offers a whole array of new design possibilities for your system!

#### Cooling performance:

The shroud increases the cooling performance of your fan/ radiator combination. Mounted between fan and radiator it allows a more even distribution of the Airflow, hence using the whole cooling surface of the radiator. If a fan is mounted on a radiator directly the fan motor creates a dead-spot which leaves some of the radiator's surface unused, reducing the possible cooling performance. Multiple shrouds may also be used on top of each other using longer mounting screws to increase cooling performance even more.

#### Appearance:

The appearance of a PC grows more and more important besides the performance of the system. Phobya has also considered this factor and has made these shrouds from Plexi. If you are using LED fans this allows an interesting and unique effect which will make your system even more of an eyecatcher. Should the luminance from the fan not suffice it is also possible to insert 5mm LEDs in the side of the shroud, bringing the before optically dead space between fan and radiator to life!

## **Specifications**

Specifications: Material: Plexi Colour: Transparent Designed for: 140mm fans Hole size: 5mm Dimensions (LxWxH): 140 x 140 x 20mm Weight: 75g LED holes: 4x5mm

Contents: 1x Phobya 140x140x20mm shroud Plexi