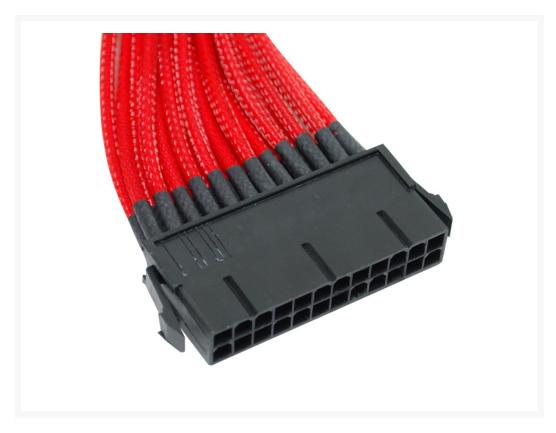

## **Short Description**

Individually sleeved in a red enclosure to provide a sleeker look that seamlessly integrates into the case's interior. The additional benefit from incorporating these premium sleeved cables into your rig is enhanced cable management which is crucial for optimal airflow.

# Description

Individually sleeved in a red enclosure to provide a sleeker look that seamlessly integrates into the case's interior. The additional benefit from incorporating these premium sleeved cables into your rig is enhanced cable management which is crucial for optimal airflow.

#### Specifications:

- 24 Pin motherboard extension
- Length: 250mm (10")