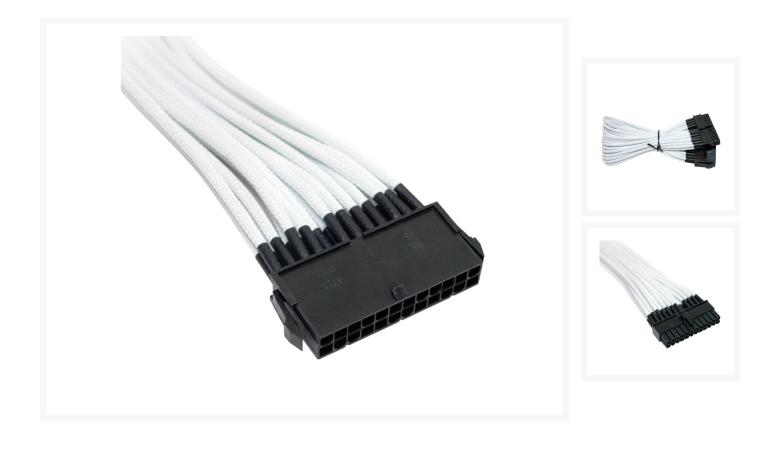

# NZXT CBW-24P Single Sleeved M/B 24Pin - White

# Short Description

Individually sleeved in a white enclosure to provide a sleeker look that seamlessly integrates into the case's interior. The additional benefit from incorporating these premium sleeved cables into your rig is enhanced cable management which is crucial for optimal airflow.

## Description

Individually sleeved in a white enclosure to provide a sleeker look that seamlessly integrates into the case's interior. The additional benefit from incorporating these premium sleeved cables into your rig is enhanced cable management which is crucial for optimal airflow.

### Specifications

Specifications:

- 24 Pin motherboard extension
- Length: 250mm (10")