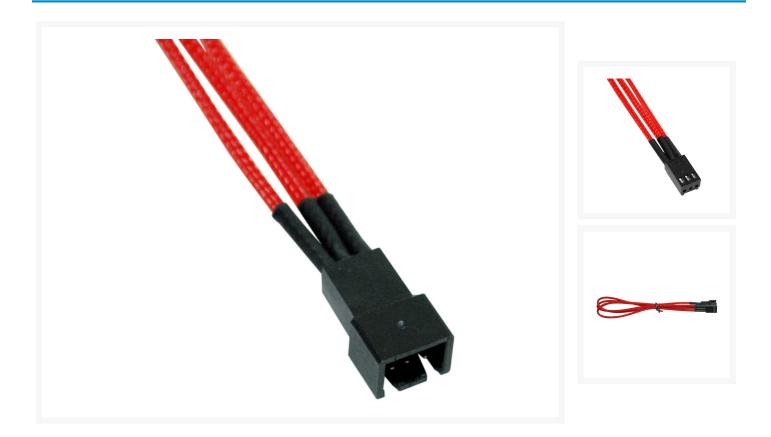

# **Short Description**

Individually sleeved in a red enclosure to provide a sleeker look that seamlessly integrates into the case's interior. The additional benefit from incorporating these premium sleeved cables into your rig is enhanced cable management which is crucial for optimal airflow.

#### **Product Details:**

Individually sleeved in a red enclosure to provide a sleeker look that seamlessly integrates into the case's interior. The additional benefit from incorporating these premium sleeved cables into your rig is enhanced cable management which is crucial for optimal airflow.

### Specifications:

- 3 Pin fan extension
- Length: 300mm (12")