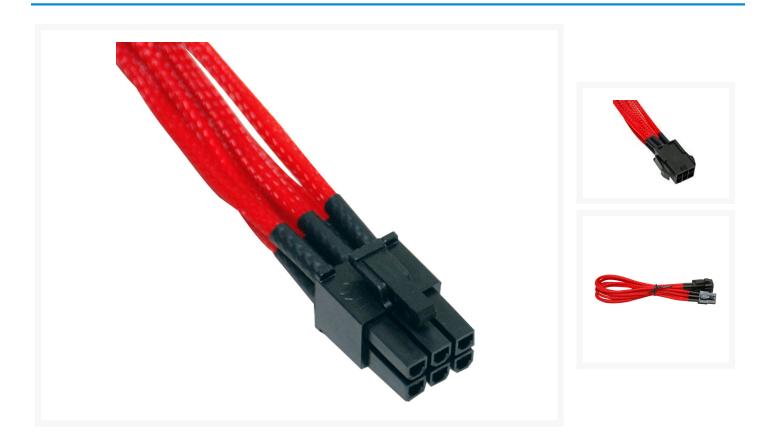

#### **Product Details:**

Individually sleeved in a red enclosure to provide a sleeker look that seamlessly integrates into the case's interior. The additional benefit from incorporating these premium sleeved cables into your rig is enhanced cable management which is crucial for optimal airflow.