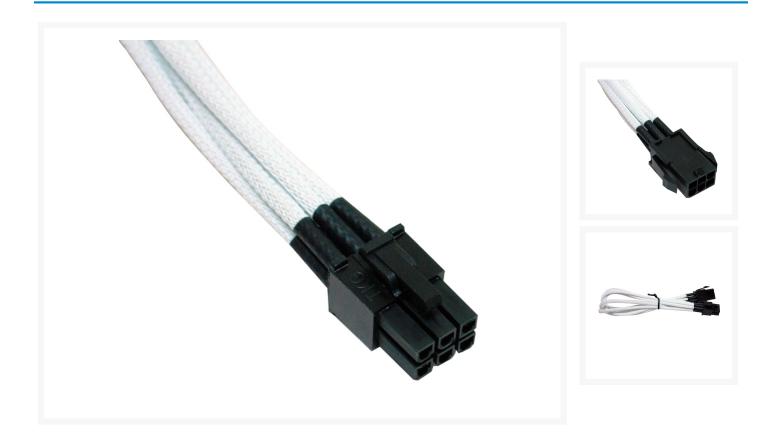

#### Product Details:

Individually sleeved in a white enclosure to provide a sleeker look that seamlessly integrates into the case's interior. The additional benefit from incorporating these premium sleeved cables into your rig is enhanced cable management which is crucial for optimal airflow.

PPCS is once again copied but the customer gets a cheaper price which is good for all of you ;)

Specifications:

• Length: 250mm (10")