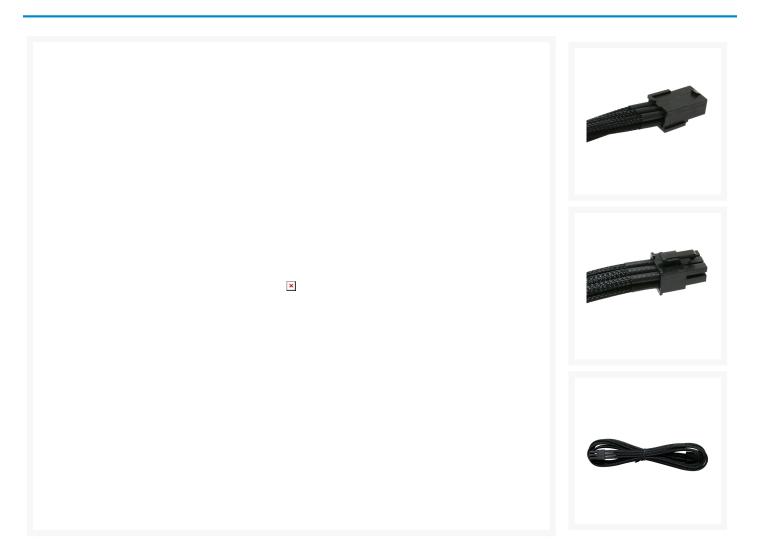

#### **Product Details:**

Individually sleeved in a black enclosure to provide a sleeker look that seamlessly integrates into the case's interior. The additional benefit from incorporating these premium sleeved cables into your rig is enhanced cable management which is crucial for optimal airflow.

PPCS is once again copied but the customer gets a cheaper price which is good for all of you;)

Specifications:

• Length: 450mm