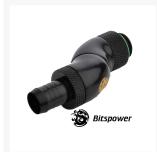

# Bitspower G 1/4" Matte Black Triple Rotary 90 Degree 3/8" Barb Fitting

\$14.06 was \$18.75

#### **Features**

- Real Hi-Flow Design.
- Hi-Quality Copper Material.
- Lower restriction For 90 Degree Application.
- Off-Center function Ready.
- 360-Degree Rotary Angle.
- Outstanding Outlook.
- RoHS Ready

## **Specifications**

• Product Name: G 1/4" Silver Shiny Triple Rotary 90 Degree 3/8" Barb Fitting

• Model Name : BP-MB90R3II

• Material : Hi-Quality Brass with Matte Black Finish

• Color : Matte Black