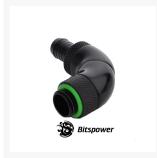

# Bitspower G 1/4" Matte Black Triple Rotary 90 Degree 3/8" Barb Fitting

\$14.06 was \$18.75

#### **Features**

- Real Hi-Flow Design.
- Hi-Quality Copper Material.
- Lower restriction For 90 Degree Application.
- Off-Center function Ready.
- 360-Degree Rotary Angle.
- Outstanding Outlook.
- RoHS Ready

## **Specifications**

• Product Name: G 1/4" Silver Shiny Triple Rotary 90 Degree 3/8" Barb Fitting

• Model Name : BP-MB90R3II

• Material : Hi-Quality Brass with Matte Black Finish

• Color : Matte Black