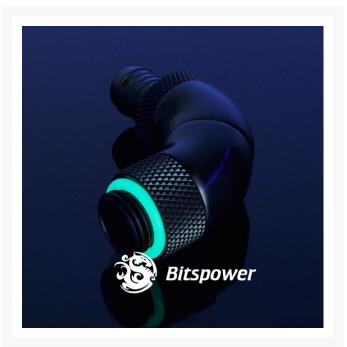

# Bitspower G 1/4" Matte Black Triple Rotary 90 Degree 3/8" Barb Fitting

\$14.06 was \$18.75

#### **Features**

- Real Hi-Flow Design.
- Hi-Quality Copper Material.
- Lower restriction For 90 Degree Application.
- Off-Center function Ready.
- 360-Degree Rotary Angle.
- Outstanding Outlook.
- RoHS Ready

## **Specifications**

• Product Name: G 1/4" Silver Shiny Triple Rotary 90 Degree 3/8" Barb Fitting

• Model Name : BP-MB90R3II

• Material : Hi-Quality Brass with Matte Black Finish

• Color : Matte Black