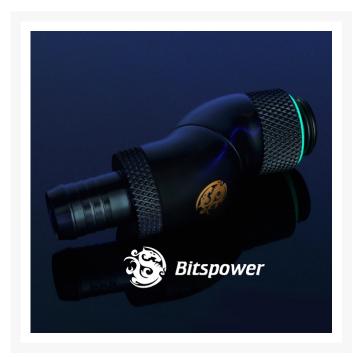

# Bitspower G 1/4" Matte Black Triple Rotary 90 Degree 3/8" Barb Fitting

\$14.06 was \$18.75

#### **Features**

- Real Hi-Flow Design.
- Hi-Quality Copper Material.
- Lower restriction For 90 Degree Application.
- Off-Center function Ready.
- 360-Degree Rotary Angle.
- Outstanding Outlook.
- RoHS Ready

## **Specifications**

• Product Name: G 1/4" Silver Shiny Triple Rotary 90 Degree 3/8" Barb Fitting

• Model Name : BP-MB90R3II

• Material : Hi-Quality Brass with Matte Black Finish

• Color : Matte Black