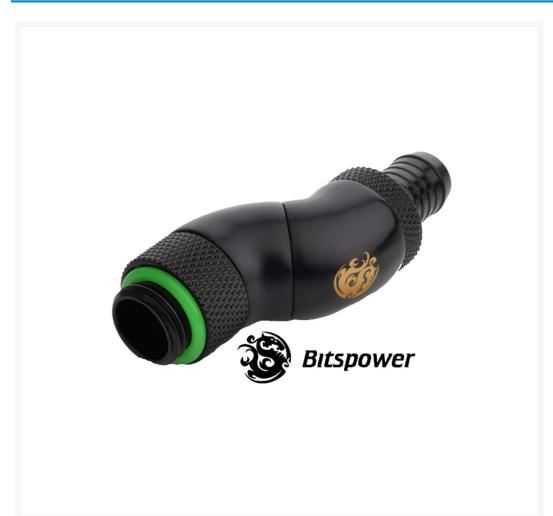

# Bitspower G 1/4" Matte Black Triple Rotary 90 Degree 3/8" Barb Fitting

\$14.06 was \$18.75

#### **Features**

- Real Hi-Flow Design.
- Hi-Quality Copper Material.
- Lower restriction For 90 Degree Application.
- Off-Center function Ready.
- 360-Degree Rotary Angle.
- Outstanding Outlook.
- RoHS Ready

## **Specifications**

• Product Name: G 1/4" Silver Shiny Triple Rotary 90 Degree 3/8" Barb Fitting

• Model Name : BP-MB90R3II

• Material : Hi-Quality Brass with Matte Black Finish

• Color : Matte Black