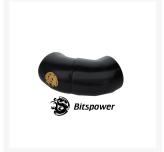

#### **Short Description**

Bitspower announces it's new parts for water-cooling, snake-style adapters...maybe it's tubing replacement! These new G 1/4" angle adapters are perfect for tight spaces and change the direction of your water input or output without affecting flow. With 360 degree rotary movement you can secure the connection yet still twist the direction of the fitting to any angle you desire. No more kinked tubing! These are the bomb!

## Description

Bitspower announces it's new parts for water-cooling, snake-style adapters...maybe it's tubing replacement! These new G 1/4" angle adapters are perfect for tight spaces and change the direction of your water input or output without affecting flow. With 360 degree rotary movement you can secure the connection yet still twist the direction of the fitting to any angle you desire. No more kinked tubing! These are the bomb!