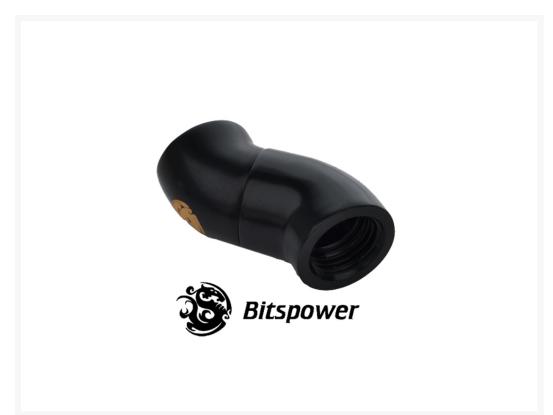

#### **Short Description**

Bitspower announces it's new parts for water-cooling, snake-style adapters...maybe it's tubing replacement! These new G 1/4" angle adapters are perfect for tight spaces and change the direction of your water input or output without affecting flow. With 360 degree rotary movement you can secure the connection yet still twist the direction of the fitting to any angle you desire. No more kinked tubing! These are the bomb!

## Description

Bitspower announces it's new parts for water-cooling, snake-style adapters...maybe it's tubing replacement! These new G 1/4" angle adapters are perfect for tight spaces and change the direction of your water input or output without affecting flow. With 360 degree rotary movement you can secure the connection yet still twist the direction of the fitting to any angle you desire. No more kinked tubing! These are the bomb!