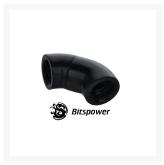

#### **Short Description**

Bitspower announces it's new parts for water-cooling, snake-style adapters...maybe it's tubing replacement! These new G 1/4" angle adapters are perfect for tight spaces and change the direction of your water input or output without affecting flow. With 360 degree rotary movement you can secure the connection yet still twist the direction of the fitting to any angle you desire. No more kinked tubing! These are the bomb!

## Description

Bitspower announces it's new parts for water-cooling, snake-style adapters...maybe it's tubing replacement! These new G 1/4" angle adapters are perfect for tight spaces and change the direction of your water input or output without affecting flow. With 360 degree rotary movement you can secure the connection yet still twist the direction of the fitting to any angle you desire. No more kinked tubing! These are the bomb!