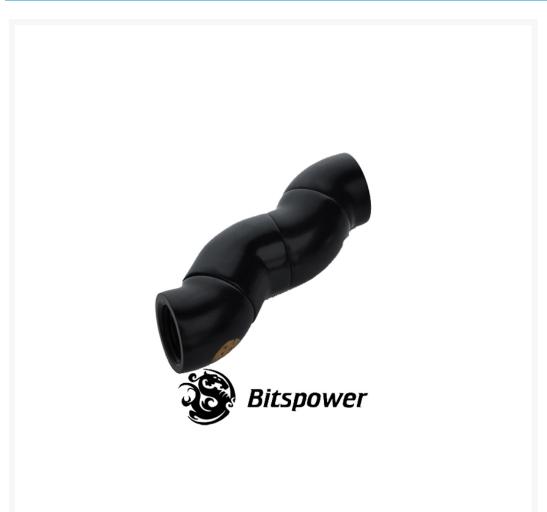

# Bitspower Dual IG1/4" Matte Black Triple Rotary Snake-Style Adapter

\$19.95

### **Short Description**

Bitspower announces it's new parts for water-cooling, snake-style adapters...maybe it's tubing replacement! These new G 1/4" angle adapters are perfect for tight spaces and change the direction of your water input or output without affecting flow. With 360 degree rotary movement you can secure the connection yet still twist the direction of the fitting to any angle you desire. No more kinked tubing! These are the bomb!

### Description

Bitspower announces it's new parts for water-cooling, snake-style adapters...maybe it's tubing replacement! These new G 1/4" angle adapters are perfect for tight spaces and change the direction of your water input or output without affecting flow. With 360 degree rotary movement you can secure the connection yet still twist the direction of the fitting to any angle you desire. No more kinked tubing! These are the bomb!