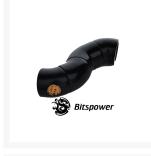

# Bitspower Dual IG1/4" Matte Black Triple Rotary Snake-Style Adapter

\$19.95

### **Short Description**

Bitspower announces it's new parts for water-cooling, snake-style adapters...maybe it's tubing replacement! These new G 1/4" angle adapters are perfect for tight spaces and change the direction of your water input or output without affecting flow. With 360 degree rotary movement you can secure the connection yet still twist the direction of the fitting to any angle you desire. No more kinked tubing! These are the bomb!

### Description

Bitspower announces it's new parts for water-cooling, snake-style adapters...maybe it's tubing replacement! These new G 1/4" angle adapters are perfect for tight spaces and change the direction of your water input or output without affecting flow. With 360 degree rotary movement you can secure the connection yet still twist the direction of the fitting to any angle you desire. No more kinked tubing! These are the bomb!