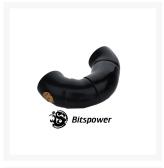

# Bitspower Dual IG1/4" Matte Black Triple Rotary Snake-Style Adapter

\$19.95

### **Short Description**

Bitspower announces it's new parts for water-cooling, snake-style adapters...maybe it's tubing replacement! These new G 1/4" angle adapters are perfect for tight spaces and change the direction of your water input or output without affecting flow. With 360 degree rotary movement you can secure the connection yet still twist the direction of the fitting to any angle you desire. No more kinked tubing! These are the bomb!

### Description

Bitspower announces it's new parts for water-cooling, snake-style adapters...maybe it's tubing replacement! These new G 1/4" angle adapters are perfect for tight spaces and change the direction of your water input or output without affecting flow. With 360 degree rotary movement you can secure the connection yet still twist the direction of the fitting to any angle you desire. No more kinked tubing! These are the bomb!