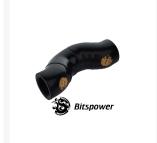

# Bitspower Dual IG1/4" Matte Black Triple Rotary Snake-Style Adapter

\$19.95

### **Short Description**

Bitspower announces it's new parts for water-cooling, snake-style adapters...maybe it's tubing replacement! These new G 1/4" angle adapters are perfect for tight spaces and change the direction of your water input or output without affecting flow. With 360 degree rotary movement you can secure the connection yet still twist the direction of the fitting to any angle you desire. No more kinked tubing! These are the bomb!