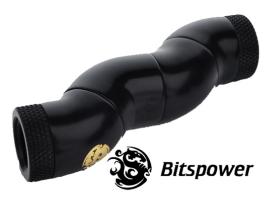

# Bitspower Dual IG1/4" Matte Black 5-Way Rotary Snake-Style Adapter

#### Description

Bitspower announces it's new parts for water-cooling, snake-style adapters...maybe it's tubing replacement! These new G 1/4" angle adapters are perfect for tight spaces and change the direction of your water input or output without affecting flow. With 360 degree rotary movement you can secure the connection yet still twist the direction of the fitting to any angle you desire. No more kinked tubing! These are the bomb!