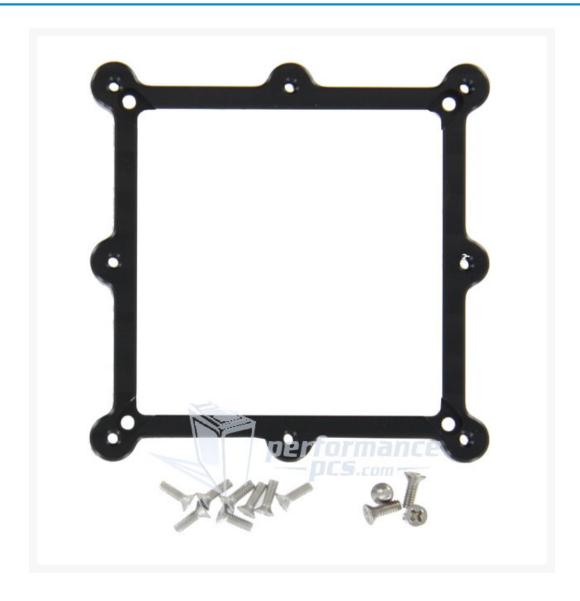

## **Short Description**

This GPU stiffener/mounting bracket for nvidia GTX470/480 series attaches to the MCW60/80 default bracket and provides 8 mount points (same as stock mount) - It is useful to maintain stiffness of the printing circuit board (same as the stock design) in the area surrounding the GPU.

#### Description

This GPU stiffener/mounting bracket for nvidia GTX470/480 series attaches to the MCW60/80 default bracket and provides 8 mount points (same as stock mount) - It is useful to maintain stiffness of the printing circuit board (same as the stock design) in the area surrounding the GPU.

Compatible GPU waterblocks: MCW60, MCW80

Compatible Graphics Cards (reference models only):

• nVidia® GeForce® GTX 470 & 480 series