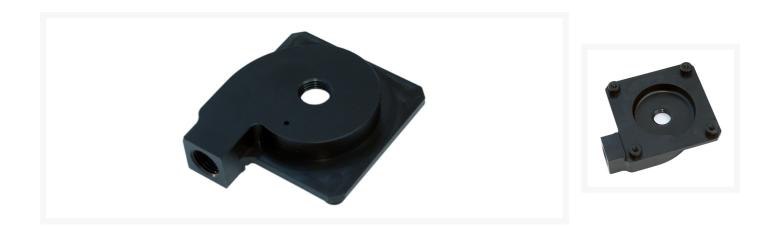

# Swiftech MCP35X Pump Housing G1/4 x 1/2" Barb Fittings

#### Short Description

Swiftech MCP35X Pump Housing G1/4 x 1/2" Barb Fittings. The new housing is precision machined from black POM, and is also available separately. It is compatible with all previous MPC3XX class pumps.

#### Description

Swiftech MCP35X Pump Housing G1/4 x 1/2" Barb Fittings

The new housing is precision machined from black POM, and is also available separately. It is compatible with all previous MPC3XX class pumps.

Pump housing, including installation screws, (2) G1/4 x 1/2" barb fittings