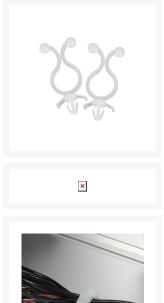

#### **Specifications:**

Model: PT-CL02

Cable-Management Kit ( 2 x Big Cable Clamp, 2 x Small Cable Clamp )

Dimension:

Big Cable Clamp / (W)35mm x (H)29mm x (D)19mm

Small Cable Clamp / (W)15mm x (H)35mm

Install Note: Big Cable Clamp / There is a double-side tape at the bottom of cable clamp, please stick it to suit. Small Cable Clamp / Insert the Small cable clamp into specific mounting point for most of Lian-Li case.

Install Note: Big Cable Clamp / There is a double-side tape at the bottom of cable clamp, please stick it to suit. Small Cable Clamp / Insert the Small cable clamp into specific mounting point for most of Lian-Li case.