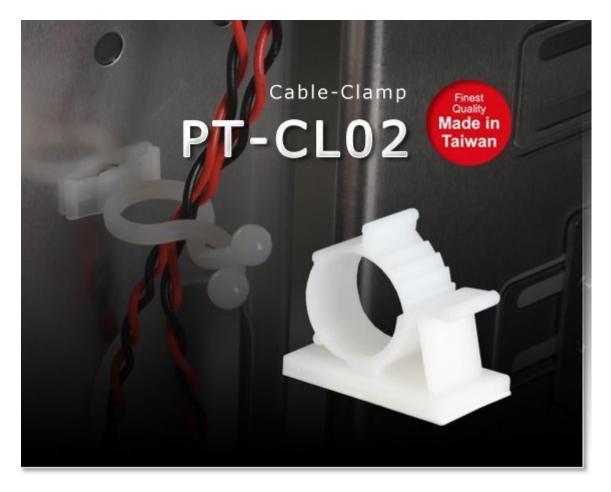

#### **Specifications:**

Model: PT-CL02

Cable-Management Kit ( 2 x Big Cable Clamp, 2 x Small Cable Clamp )

Dimension:

Big Cable Clamp / (W)35mm x (H)29mm x (D)19mm

Small Cable Clamp / (W)15mm x (H)35mm

Install Note: Big Cable Clamp / There is a double-side tape at the bottom of cable clamp, please stick it to suit. Small Cable Clamp / Insert the Small cable clamp into specific mounting point for most of Lian-Li case.

Install Note: Big Cable Clamp / There is a double-side tape at the bottom of cable clamp, please stick it to suit. Small Cable Clamp / Insert the Small cable clamp into specific mounting point for most of Lian-Li case.