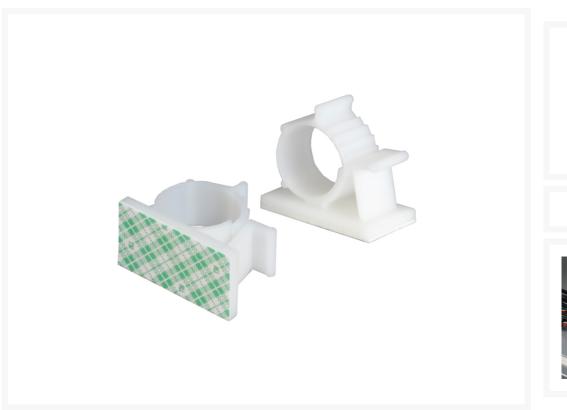

#### **Specifications:**

Model: PT-CL02

Cable-Management Kit ( 2 x Big Cable Clamp, 2 x Small Cable Clamp )

Dimension:

Big Cable Clamp / (W)35mm x (H)29mm x (D)19mm

Small Cable Clamp / (W)15mm x (H)35mm

Install Note: Big Cable Clamp / There is a double-side tape at the bottom of cable clamp, please stick it to suit. Small Cable Clamp / Insert the Small cable clamp into specific mounting point for most of Lian-Li case.

Install Note: Big Cable Clamp / There is a double-side tape at the bottom of cable clamp, please stick it to suit. Small Cable Clamp / Insert the Small cable clamp into specific mounting point for most of Lian-Li case.