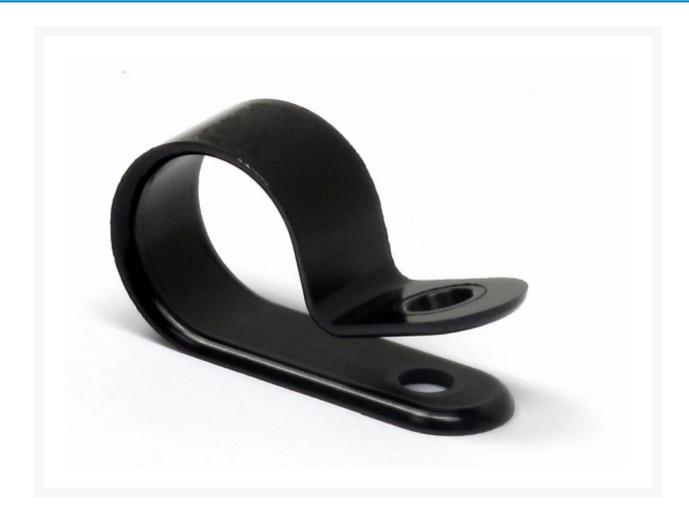

# mod/smart Wire Saddle -1/2 in Cable Clip - Black

\$0.25

## **Short Description**

The Mod/Smart Wire Saddle - Cuff Style uses a mount hole to attach to any surface and holds wires in place. Using these in conjunction with screws or rivets in your case is always an option based on size. Available in many sizes, the wire saddle is great for keeping your case organized.